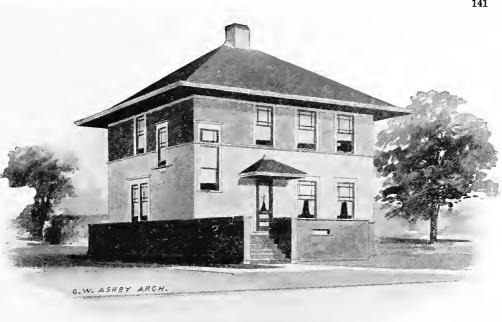

$5.00

We mail Plans and Specifications the same day order is received.



### PRICE of Blue Prints, together with a complete set of type-

written specifications is

**ONLY** 

\$5.00

They save time and prevent waste of material



First Floor Plan



Second Floor Plan

Size: Width, 26 feet 10 inches; length, 45 feet 2 inches, exclusive of porches

Blue prints consist of cellar and foundation plan; roof plan; first and second floor plans; front, rear, two side elevations; wall sections and all necessary interior details. Specifications consist of about twenty pages of typewritten matter.

Full and complete working plans and specifications of this house will be furnished for \$5.00. Cost of this house is from about \$2,750.00 to about \$2,750.00, according to the locality in which it is





# First Floor Plan

# Size: Width, 32 feet; length, 28 feet, exclusive of porches

Blue prints consist of cellar and foundation plan; roof plan; first and second floor plans; front, rear, two side elevations; wall sections and all necessary interior details. Specifications consist of about twenty, pages of typowriting matter. twenty pages of typewritten matter.

# Second Floor Plan

Full and complete working plans and specifications of this house will be furnished for \$5.00. Cost of this house is from about \$1,350.00 to about \$1,500.00, according to the locality in which it is built.

# PRICE

of Blue Prints, together with a complete set of typewritten specifications is

ONLY

\$5.00

They save time and prevent waste of material



of Blue Prints, together with a complete set of typ